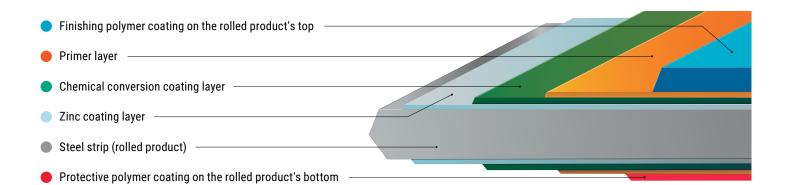

## **PRODUCT MIX**

| Thickness of substrate (rolled products) | 0.35-2.0 mm    |
|------------------------------------------|----------------|
| Rolled product width                     | 900-1,800 mm   |
| Coil inner diameter                      | 500 mm, 600 mm |
| Weight of commercial coils               | 3-15 tons      |
| Sheet length                             | 1,500-3,500 mm |
| Weight of sheet bundles                  | up to 10 t     |

## **PRE-PAINTED STEEL STRUCTURE**



## QUALITY INDICATORS OF POLYMER COATINGS

| Indicator*                  | Type of polymer coating              |                         |                        |                    |  |
|-----------------------------|--------------------------------------|-------------------------|------------------------|--------------------|--|
|                             | Polyester                            | Polyurethane            | PVDF                   | Epoxy-polyester**  |  |
| Thickness, µm               | 25-35                                | 35-50                   | 25-40                  | 10-18              |  |
| T-bend strength             | ≤ 2.0                                | ≤ 1.0                   | ≤ 1.5                  | ≤ 3                |  |
| Erichsen elasticity, mm